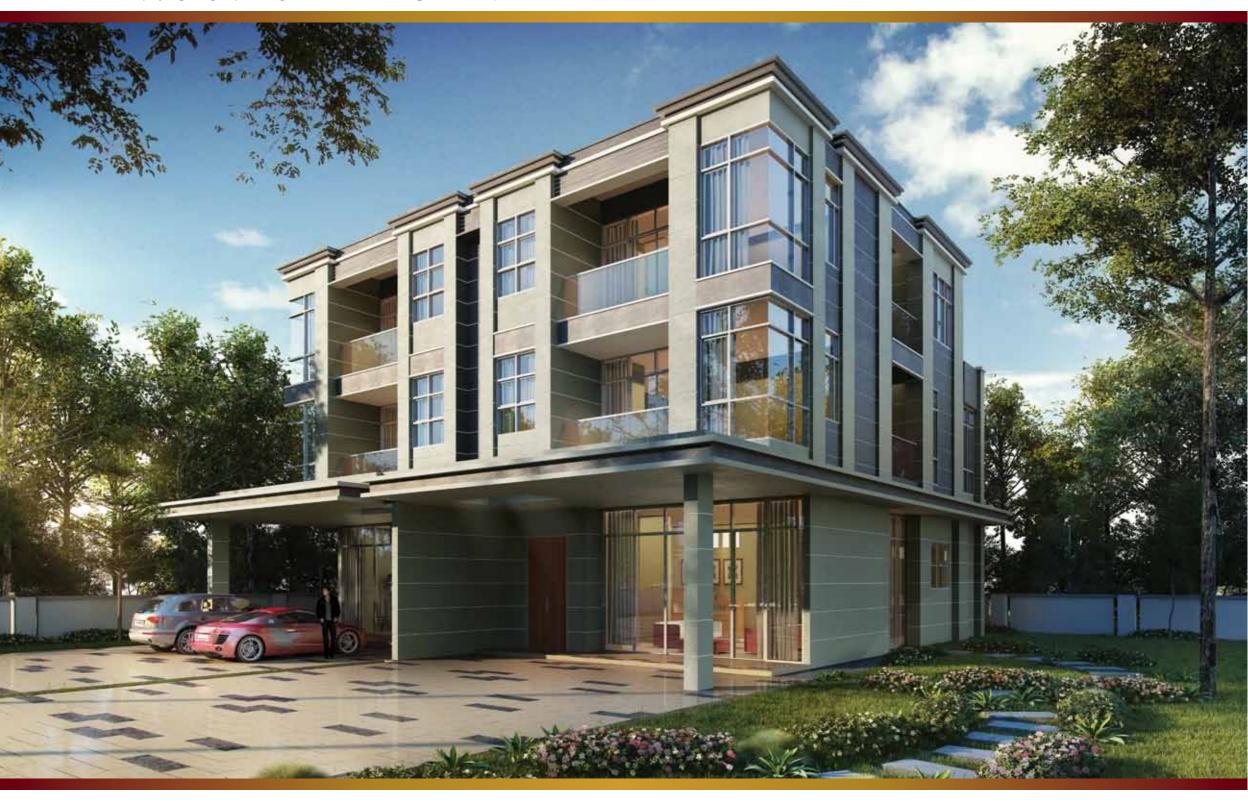

TYPE B: 3 STOREY SEMI-DETACHED VILLA



## TYPE B: 3 STOREY SEMI-DETACHED VILLA - SPECIFICATIONS & FLOOR PLANS

| STRUCTURE                                                | : Reinforced Concrete Framework                                       |                                           | IRONMONGERY                    | : Quality Locksets                                | By Yale                           |
|----------------------------------------------------------|-----------------------------------------------------------------------|-------------------------------------------|--------------------------------|---------------------------------------------------|-----------------------------------|
| WALLS                                                    | : Brick and Cement Plaster