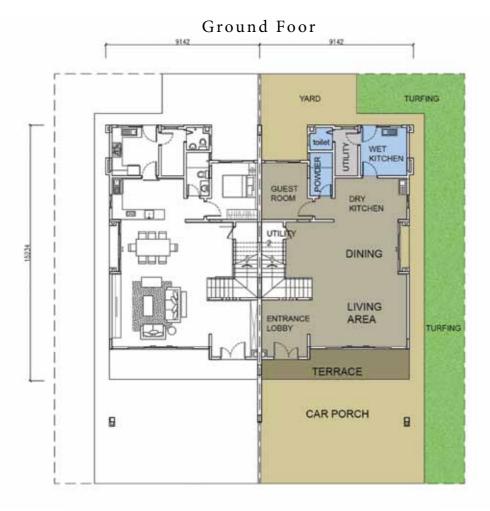

|                                           | Network Point                  | : 3 nos                                           |                                   |
| Living, Dining, Balconies,<br>Terrance                   | : Aluminium Framed Sliding Door with Glass (Powder Coated )           |                                           | OTHERS                         | : Letter Box and Garbage Compartment at the front |                                   |
| Utility Bathroom                                         | : Aluminium Framed Bi-folding Sliding                                 | )                                         |                                |                                                   |                                   |

Polycarbonate Door