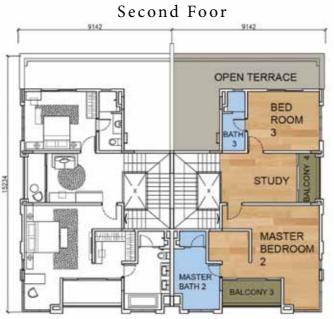

|                                           | Network Point                  | : 3 nos                                           |                                   |
| Living, Dining, Balconies,<br>Terrance                   | : Aluminium Framed Sliding Door with Glass (Powder Coated )           |                                           | OTHERS                         | : Letter Box and Garbage Compartment at the front |                                   |
| Utility Bathroom                                         | : Aluminium Framed Bi-folding Sliding                                 | )                                         |                                |                                                   |                                   |

Polycarbonate Door