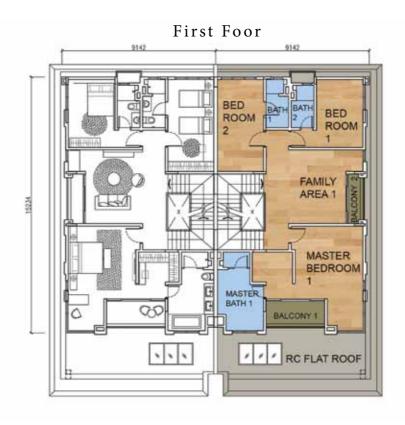

|                                           | Network Point                  | : 3 nos                                           |                                   |
| Living, Dining, Balconies,<br>Terrance                   | : Aluminium Framed Sliding Door with Glass (Powder Coated )           |                                           | OTHERS                         | : Letter Box and Garbage Compartment at the front |                                   |
| Utility Bathroom                                         | : Aluminium Framed Bi-folding Sliding                                 | )                                         |                                |                                                   |                                   |

Polycarbonate Door