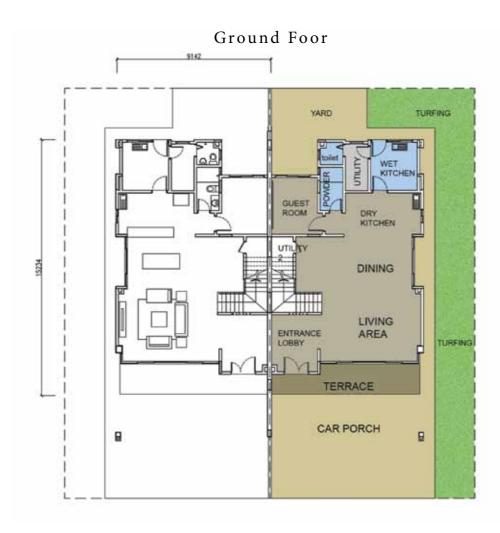

## TYPE A: 3 STOREY SEMI-DETACHED VILLA

## TYPE A: 3 STOREY SEMI-DETACHED VILLA - SPECIFICATIONS & FLOOR PLANS

| STRUCTURE                                                                   | : | Reinforced Concrete Framework                                |                 |
|-----------------------------------------------------------------------------|---|--------------------------------------------------------------|-----------------|
| WALLS                                                                       | : | Brick and Cement Plaster                                     |                 |
| ROOF                                                                        | : | RC Flat Roof with Waterproofing                              |                 |
| CEILING                                                                     | : | Skim Coat and Emulsion Paint/<br>Plaster Ceiling             | By Nippon       |
| FLOOR FINISHES                                                              |   |                                                              |                 |
| Living Room, Dining Room,<br>Dry & Wet Kitchen<br>Guest Room                | : | Porcelain Tiles                                              | By Niro Granite |
| Master Bedrooms,<br>Other Bedrooms,<br>Family Hall 1 & 2                    | : | Timber Flooring<br>(Solid Burmese Teakwood)                  |                 |
| Master Bathrooms,<br>Powder Room,<br>Other Bathrooms,<br>Balconies, Terrace | : | Porcelain Tiles                                              | By Niro Granite |
| Utility Room                                                                | : | Porcelain Tiles                                              | By Niro Granite |
| Car Porch, Driveway                                                         | : | Porcelain Tiles                                              | By Niro Granite |
| WALL FINISHES                                                               |   |                                                              |                 |
| Interior Walls and Ceiling                                                  | : | Emulsion Paint                                               | By Nippon       |
| Exterior Walls                                                              | : | Weather Resistant Paint                                      | By Nippon       |
| Master Bath                                                                 | : | Porcelain Tiles                                              | By Niro Granite |
| Powder Room, All Other<br>Bathrooms and Wet Kitchen                         | : | Porcelain Tiles                                              | by Niro Granite |
| Utility Bathroom                                                            | : | Porcelain Tiles                                              | By Niro Granite |
| WINDOWS                                                                     | : | Aluminium Framed Window with Glass<br>(Powder Coated)        |                 |
| DOORS                                                                       |   |                                                              |                 |
| Front Entrance                                                              | : | Timber Door with Metal Door Frame                            |                 |
| All Bathroom and All Bedrooms,<br>Guest Room<br>Wet Kitchen, Utility Room   | : | Timber veneer Plywood Flush Door<br>with Metal Door Frame    |                 |
| Living, Dining, Balconies,<br>Terrance                                      | : | Aluminium Framed Sliding Door<br>with Glass (Powder Coated ) |                 |
| Utility Bathroom                                                            | : | Aluminium Framed Bi-folding<br>Sliding Polycarbonate Door    |                 |