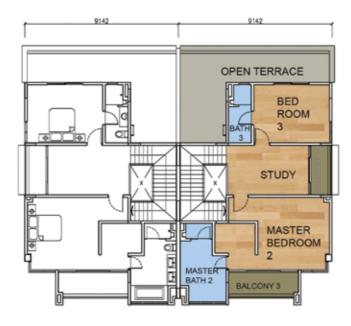

## TYPE A: 3 STOREY SEMI-DETACHED VILLA

## TYPE A: 3 STOREY SEMI-DETACHED VILLA - SPECIFICATIONS & FLOOR PLANS

| STRUCTURE                                                                   | : | Reinforced Concrete Framework                                |                 |
|-----------------------------------------------------------------------------|---|--------------------------------------------------------------|-----------------|
| WALLS                                                                       | : | Brick and Cement Plaster                                     |                 |
| ROOF                                                                        | : | RC Flat Roof with Waterproofing                              |                 |
| CEILING                                                                     | : | Skim Coat and Emulsion Paint/<br>Plaster Ceiling             | By Nippon       |
| FLOOR FINISHES                                                              |   |                                                              |                 |
| Living Room, Dining Room,<br>Dry & Wet Kitchen<br>Guest Room                | : | Porcelain Tiles                                              | By Niro Granite |
| Master Bedrooms,<br>Other Bedrooms,<br>Family Hall 1 & 2                    | : | Timber Flooring<br>(Solid Burmese Teakwood)                  |                 |
| Master Bathrooms,<br>Powder Room,<br>Other Bathrooms,<br>Balconies, Terrace | : | Porcelain Tiles                                              | By Niro Granite |
| Utility Room                                                                | : | Porcelain Tiles                                              | By Niro Granite |
| Car Porch, Driveway                                                         | : | Porcelain Tiles                                              | By Niro Granite |
| WALL FINISHES                                                               |   |                                                              |                 |
| Interior Walls and Ceiling                                                  | : | Emulsion Paint                                               | By Nippon       |
| Exterior Walls                                                              | : | Weather Resistant Paint                                      | By Nippon       |
| Master Bath                                                                 | : | Porcelain Tiles                                              | By Niro Granite |
| Powder Room, All Other<br>Bathrooms and Wet Kitchen                         | : | Porcelain Tiles                                              | by Niro Granite |
| Utility Bathroom                                                            | : | Porcelain Tiles                                              | By Niro Granite |
| WINDOWS                                                                     | : | Aluminium Framed Window with Glass<br>(Powder Coated)        |                 |
| DOORS                                                                       |   |                                                              |                 |
| Front Entrance                                                              | : | Timber Door with Metal Door Frame                            |                 |
| All Bathroom and All Bedrooms,<br>Guest Room<br>Wet Kitchen, Utility Room   | : | Timber veneer Plywood Flush Door<br>with Metal Door Frame    |                 |
| Living, Dining, Balconies,<br>Terrance                                      | : | Aluminium Framed Sliding Door<br>with Glass (Powder Coated ) |                 |
| Utility Bathroom                                                            | : | Aluminium Framed Bi-folding<br>Sliding Polycarbonate Door    |                 |

Second Foor

Roof Plan