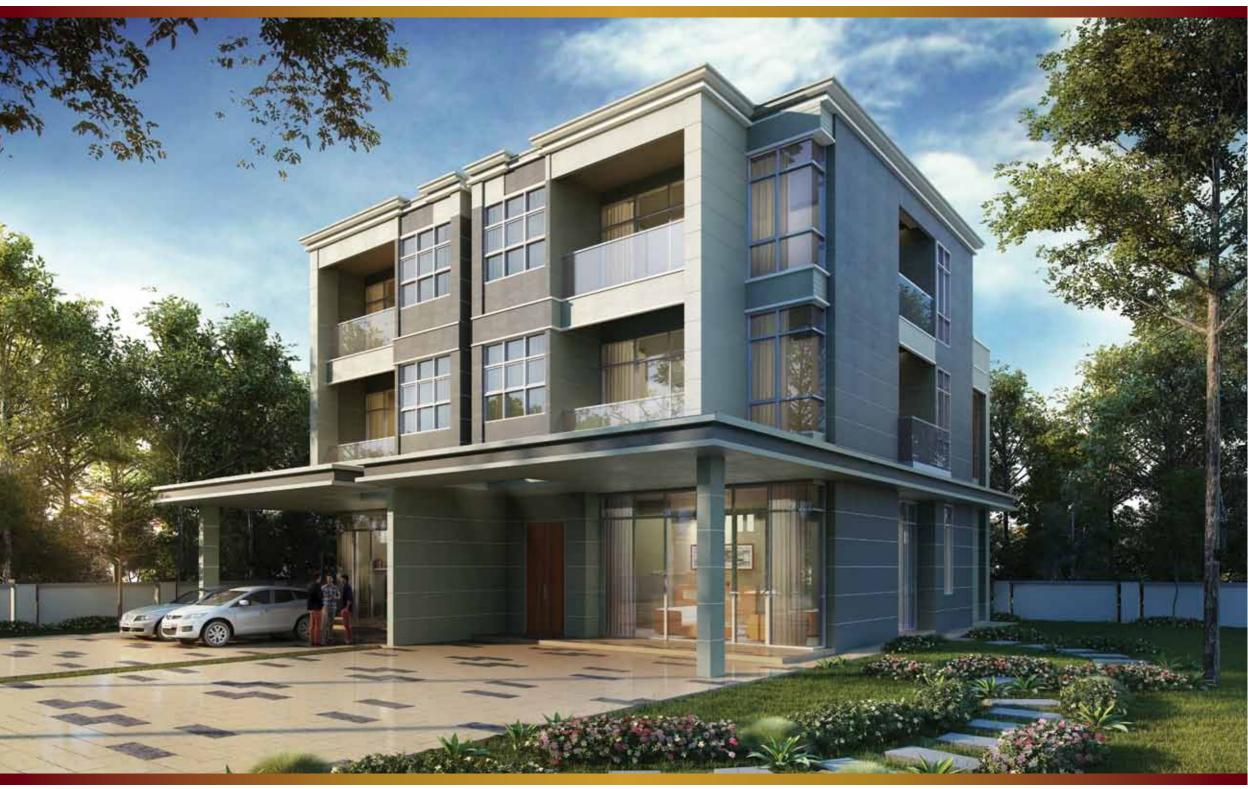

## TYPE A: 3 STOREY SEMI-DETACHED VILLA



## TYPE A: 3 STOREY SEMI-DETACHED VILLA - SPECIFICATIONS & FLOOR PLANS

| STRUCTURE                                                                   | : | Reinforced Concrete Framework                                |                 |
|-----------------------------------------------------------------------------|---|--------------------------------------------------------------|-----------------|
| WALLS                                                                       | : | Brick and Cement Plaster                                     |                 |
| ROOF                                                                        | : | RC Flat Roof with Waterproofing                              |                 |
| CEILING