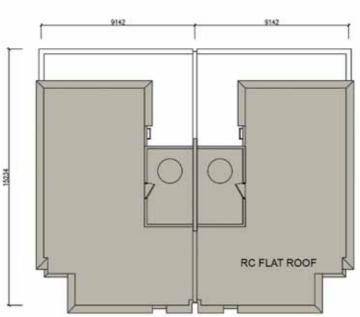

Point                         | : 1 no                                            |                                   |
| Bell Chime                              | : 2 nos                                           |                                   |
| Gate Light Point                        | : 2 nos                                           |                                   |
| Intercom                                | : 1 no                                            |                                   |
| Network Point                           | : 3 nos                                           |                                   |
| OTHERS                                  | : Letter Box and Garbage Compartment at the front | nt                                |



Second Foor







Roof Plan