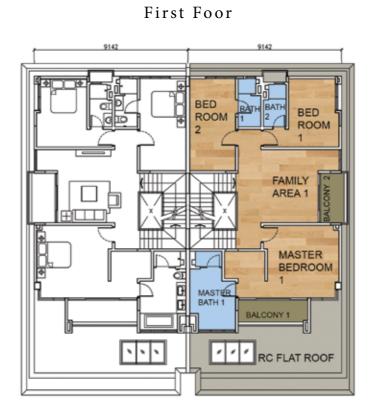

## TYPE A: 3 STOREY SEMI-DETACHED VILLA

## TYPE A: 3 STOREY SEMI-DETACHED VILLA - SPECIFICATIONS & FLOOR PLANS

| STRUCTURE                                                                   | : | Reinforced Concrete Framework                                |                 |
|-----------------------------------------------------------------------------|---|--------------------------------------------------------------|-----------------|
| WALLS                                                                       | : | Brick and Cement Plaster                                     |                 |
| ROOF                                                                        | : | RC Flat Roof with Waterproofing                              |                 |
| CEILING                                                                     | : | Skim Coat and Emulsion Paint/<br>Plaster Ceiling             | By Nippon       |
| FLOOR FINISHES                                                              |   |                                                              |                 |
| Living Room, Dining Room,<br>Dry & Wet Kitchen<br>Guest Room                | : | Porcelain Tiles                                              | By Niro Granite |
| Master Bedrooms,<br>Other Bedrooms,<br>Family Hall 1 & 2                    | : | Timber Flooring<br>(Solid Burmese Teakwood)                  |                 |
| Master Bathrooms,<br>Powder Room,<br>Other Bathrooms,<br>Balconies, Terrace | : | Porcelain Tiles                                              | By Niro Granite |
| Utility Room                                                                | : | Porcelain Tiles                                              | By Niro Granite |
| Car Porch, Driveway                                                         | : | Porcelain Tiles                                              | By Niro Granite |
| WALL FINISHES                                                               |   |                                                              |                 |
| Interior Walls and Ceiling                                                  | : | Emulsion Paint                                               | By Nippon       |
| Exterior Walls                                                              | : | Weather Resistant Paint                                      | By Nippon       |
| Master Bath                                                                 | : | Porcelain Tiles                                              | By Niro Granite |
| Powder Room, All Other<br>Bathrooms and Wet Kitchen                         | : | Porcelain Tiles                                              | by Niro Granite |
| Utility Bathroom                                                            | : | Porcelain Tiles                                              | By Niro Granite |
| WINDOWS                                                                     | : | Aluminium Framed Window with Glass<br>(Powder Coated)        |                 |
| DOORS                                                                       |   |                                                              |                 |
| Front Entrance                                                              | : | Timber Door with Metal Door Frame                            |                 |
| All Bathroom and All Bedrooms,<br>Guest Room<br>Wet Kitchen, Utility Room   | : | Timber veneer Plywood Flush Door<br>with Metal Door Frame    |                 |
| Living, Dining, Balconies,<br>Terrance                                      | : | Aluminium Framed Sliding Door<br>with Glass (Powder Coated ) |                 |
| Utility Bathroom                                                            | : | Aluminium Framed Bi-folding<br>Sliding Polycarbonate Door    |                 |